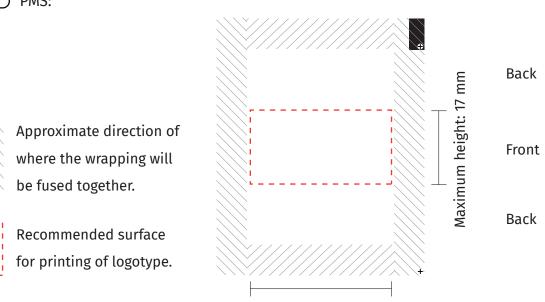

## **Yeppos Flowpack**

Reseller: Name of print: Date of order: Flavor: See order confirmation Signature:

Maximum widh: 35 mm

Print surface: 55 x 59 mm.

- Lined markings show approximate size of the wrapping.
- Max. size for logotypes: 35 x 17 mm.
- When using negative print, a white border will appear along the edges of the wrapping as the colors cannot be printed all the way to the line.
- The printing colors are water based. The colors are blended according to recommendations from the manufacturer to reach a result as close to Pantones Formula Guide as possible. Deviations to the Pantone Formula Guide may occur.
  - We reserve the right to use photographs of finished products as reference material